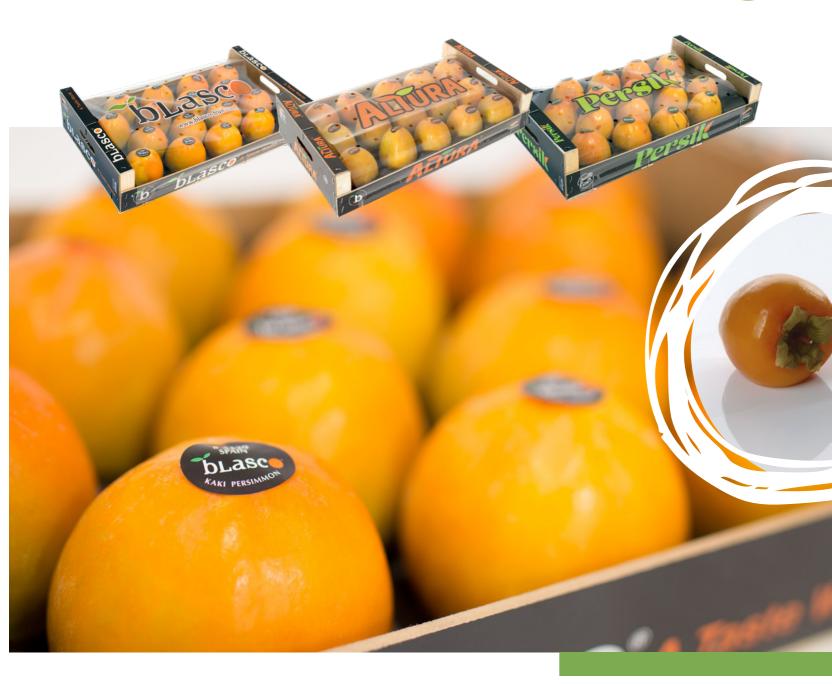

### FROM FIELD TO MARKET, INNOVATION IS ABOUT MAKING IT SIMPLE

We control the entire process of different KAKI varieties such as Persimmon and "tomatero". We are established in the market with the highest production in the world, and we feel represented by a fruit whose virtues are recognised and enjoyed across the globe.

#### **APRICO**1

Apricots are a popular summer fruit. With the highest quality criteria, we participate in their harvesting, handling and packaging from start to finish.

#### **NECTARINE | PEACH | SATURN PEACH**

Blasco Fruit's offering also boasts a wide range of stone fruits, such as nectarines, peaches and Saturn peaches. Just like the other products we bring to the market, we fully dedicate our effort and resources to ensure the highest quality.